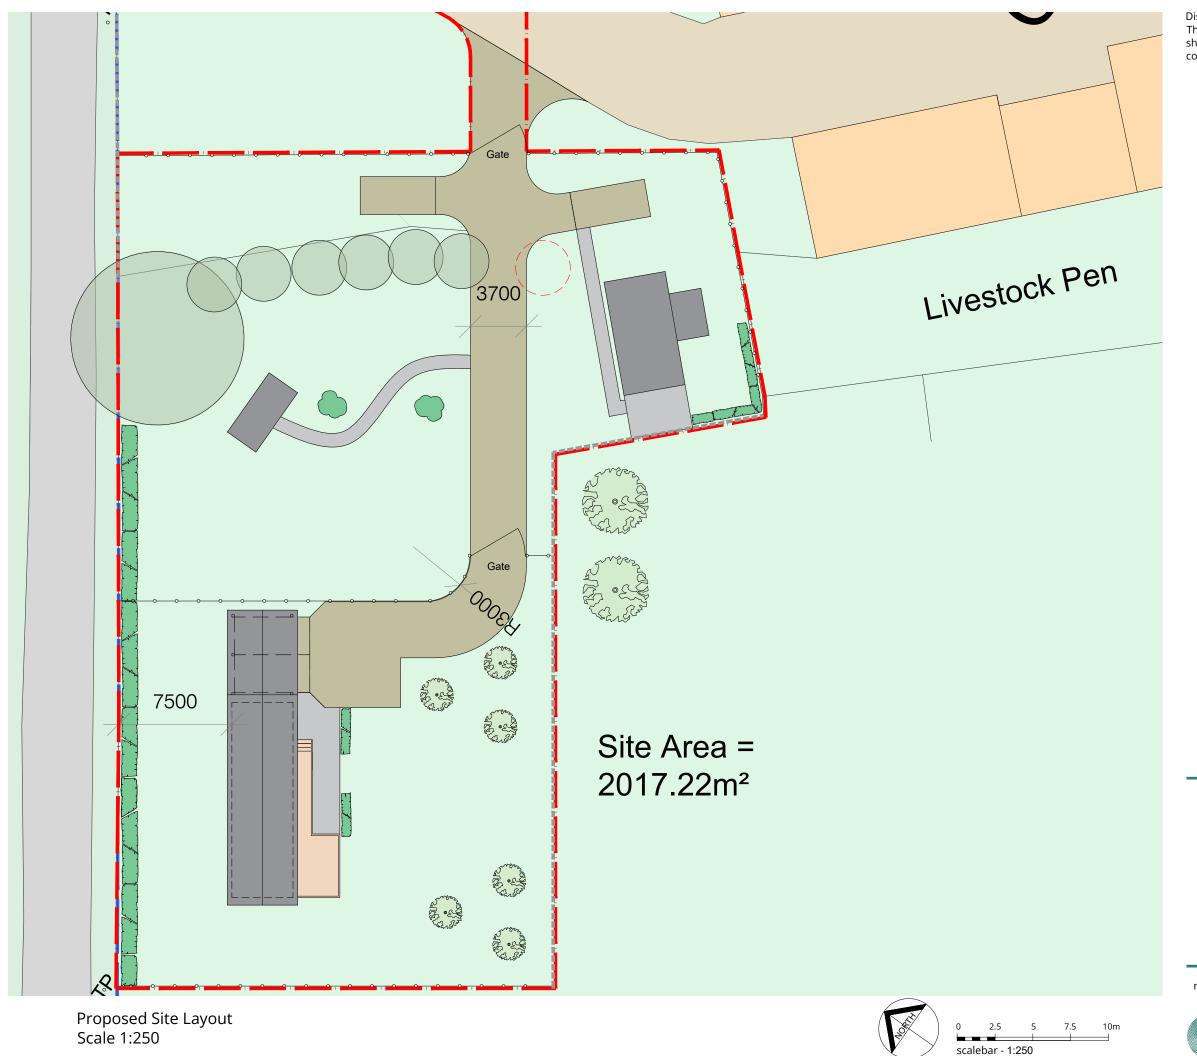

## Key:

Site Boundary Boundary in ownership of client Existing trees Existing external surface Existing grass areas Existing buildings and structures Removals C. S. New trees New landscaped areas New road surface New paved surface Proposed cabins Rubble stone wall New fence

> CAMERONS STRACHAN YUILL ARCHITECTS

client: Alison Dunlop

project: Corstane Farm, Broughton, ML12 6HF

Holiday Lets

title: Proposed Site Layout

drawn: IR status: Planning

1:250 @ A3 date: May 2022 scale:

10205-3-03 number: rev: